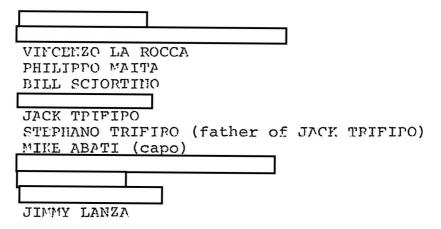

| 9                       |

b7D

b6

b7C

LSI:sma

Informant stated that several years ago when TON'V LIMA was boss of the San Francisco "family", most meetings of that "family" were held at the LIMA ranch in Lodi, California, and any members who were made during LIMA's reign at that time were made at the ranch at Lodi. He indicated that SALVATORE TARANTO and FRANK SCAPATUPA were both made at the ranch in Lodi at the same time. Informant advised that present at meetings when TARANTO and SCAPATUPA were made were the following members of the San Francisco "family":



Included is an old fisherman from San Francisco, now deceased, who was a close associate of \_\_\_\_\_\_ and whose name informant does not recall. Informant advised that in addition, CICCIV GAROFOLA, a member of the Brooklyn, New York, PPOFACI family, b6 was present during ceremony wherein TAPANTO and SCAPATUPA were b7C made.

Informant advised that he recently contacted FILL SCIORTINO and questioned SCIORTINO concerning present status of GREGOPY GENOVESE. SCIORTINO told informant that GENOVESE is "no good" and has no respect for his father-in-law, JOSEPH BONANNO or any other members of his father-in-law's family. GENOVESE was "made" by BONNANO in Frooklyn, New York, but that he is now a professional man and is one of the younger generation, and he has no desire to be involved in any way