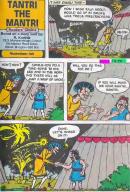

SCRIPT. LUIS FERMINIDES - ILLUSTRATIONS: PENDERP SATUR

NUW WHAT IS SHE UP TO P 0-0-04/ SHE 'S DOING TO MULD A MEDT.

SEE NOW HARD SHE WORKS \* A LITTLE JUTE AND · · · WHAT'S THAT?

BHE IS PULLING OFF HAR FROM HER OWN TAIL! WELL! WEL!! WEL!! WON'T A MOTHER OD, EVEN A SQUIRREL MOTHER, TO MAKE A