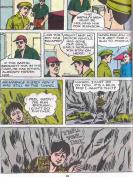

SCRIPT. LUIS FERMINIDES - ILLUSTRATIONS: PENDERP SATUR

NUW WHAT IS SHE UP TO P 0-0-04/ SHE 'S DOING TO MULD A MEDT.

SEE NOW HARD SHE WORKS \* A LITTLE JUTE AND · · · WHAT'S THAT?

BHE IS PULLING OFF HAR FROM HER OWN TAIL! WELL! WEL!! WEL!! WON'T A MOTHER OD, EVEN A SQUIRREL MOTHER, TO MAKE A